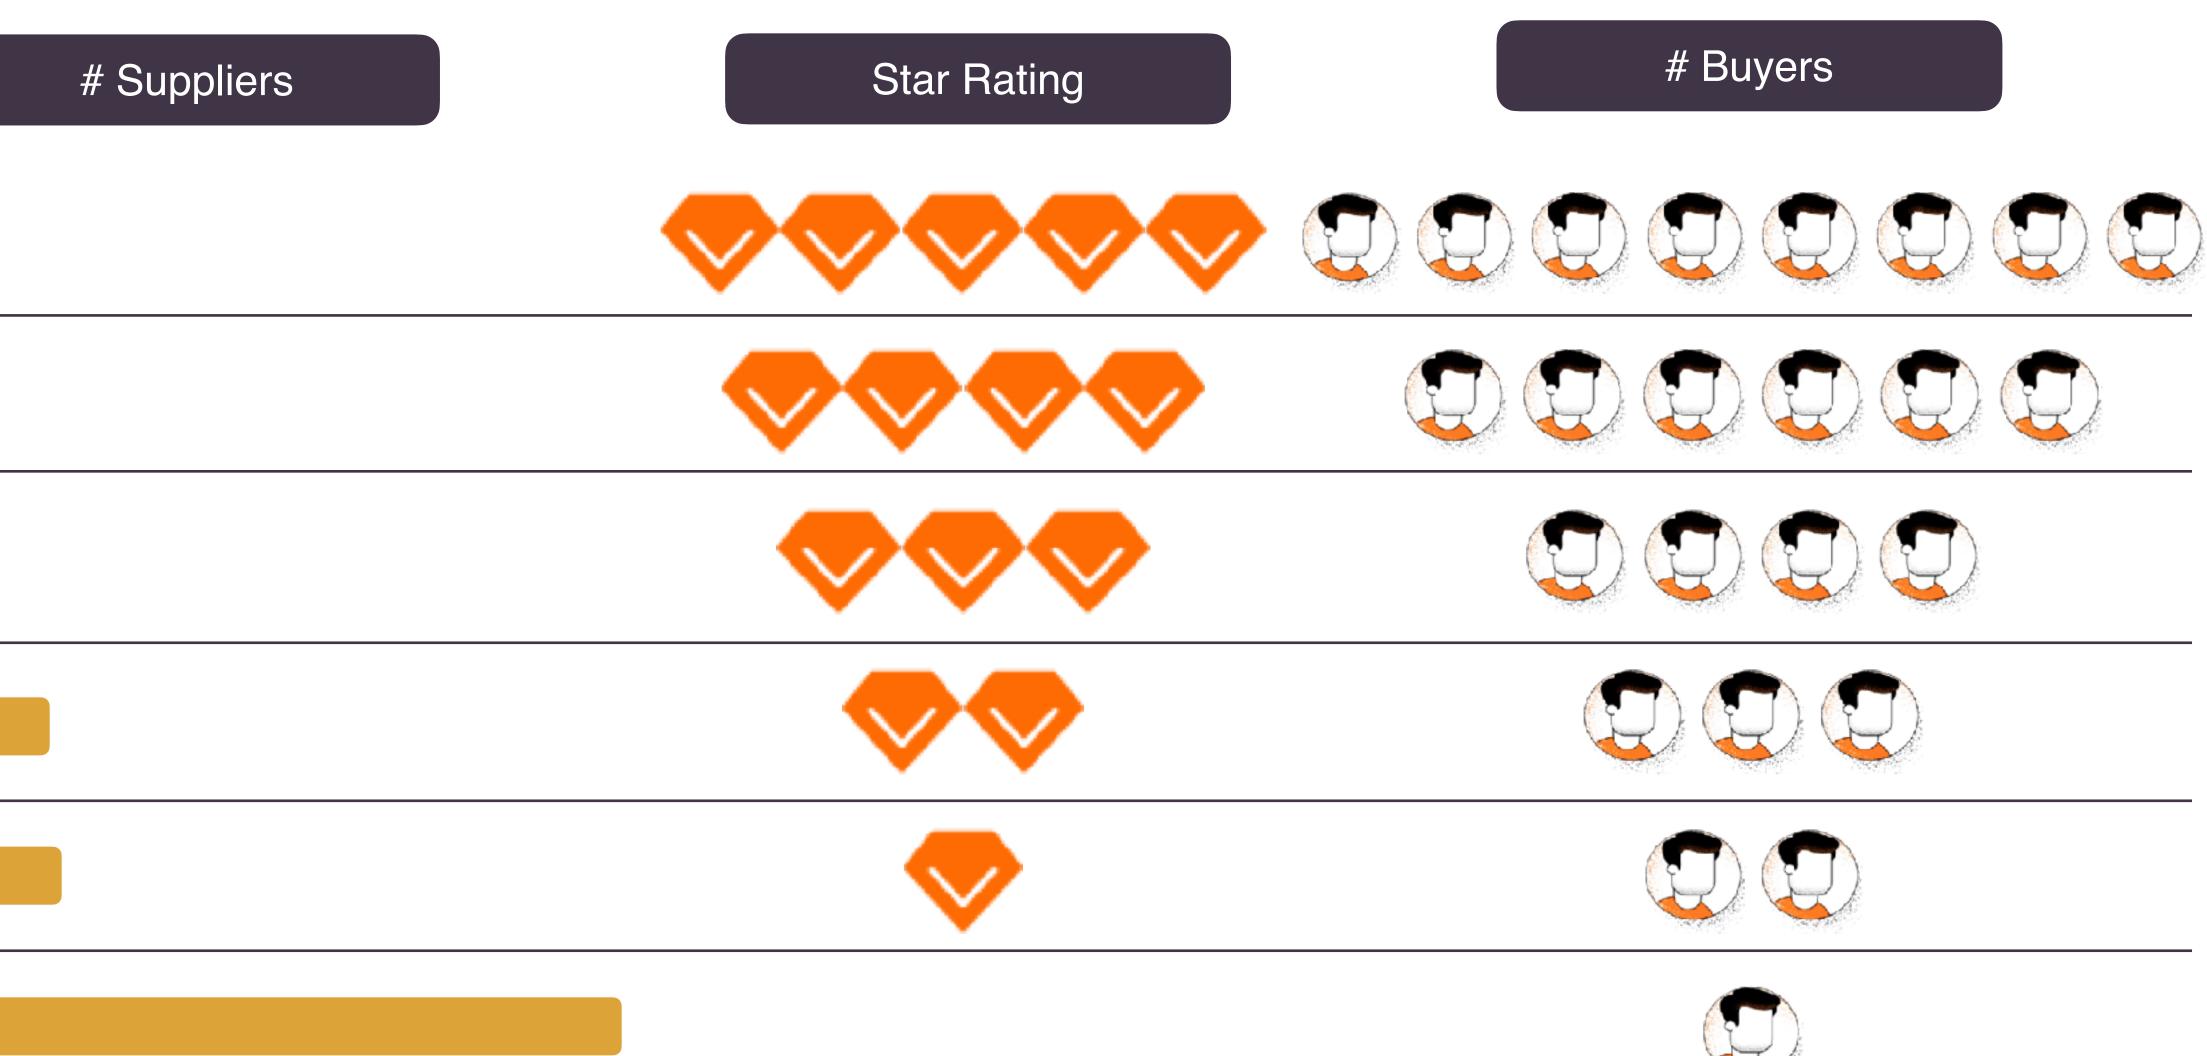

## 15:1

On Alibaba.com, demand for food and beverage products is 15x times larger than supply