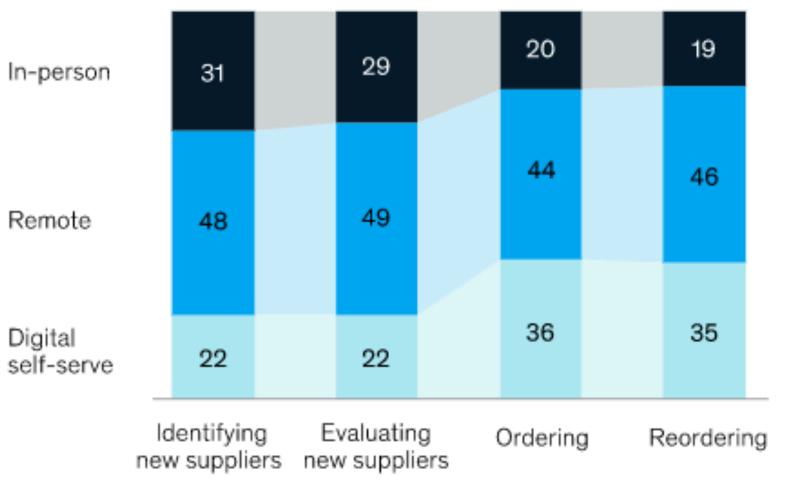

#### Most B2B seller interactions have moved to remote or digital ...

Current way of interacting with suppliers' sales reps during different stages<sup>1,3</sup>

% of respondents

#### Why?

- Ease of scheduling
- Savings on travel expenses
- Safety