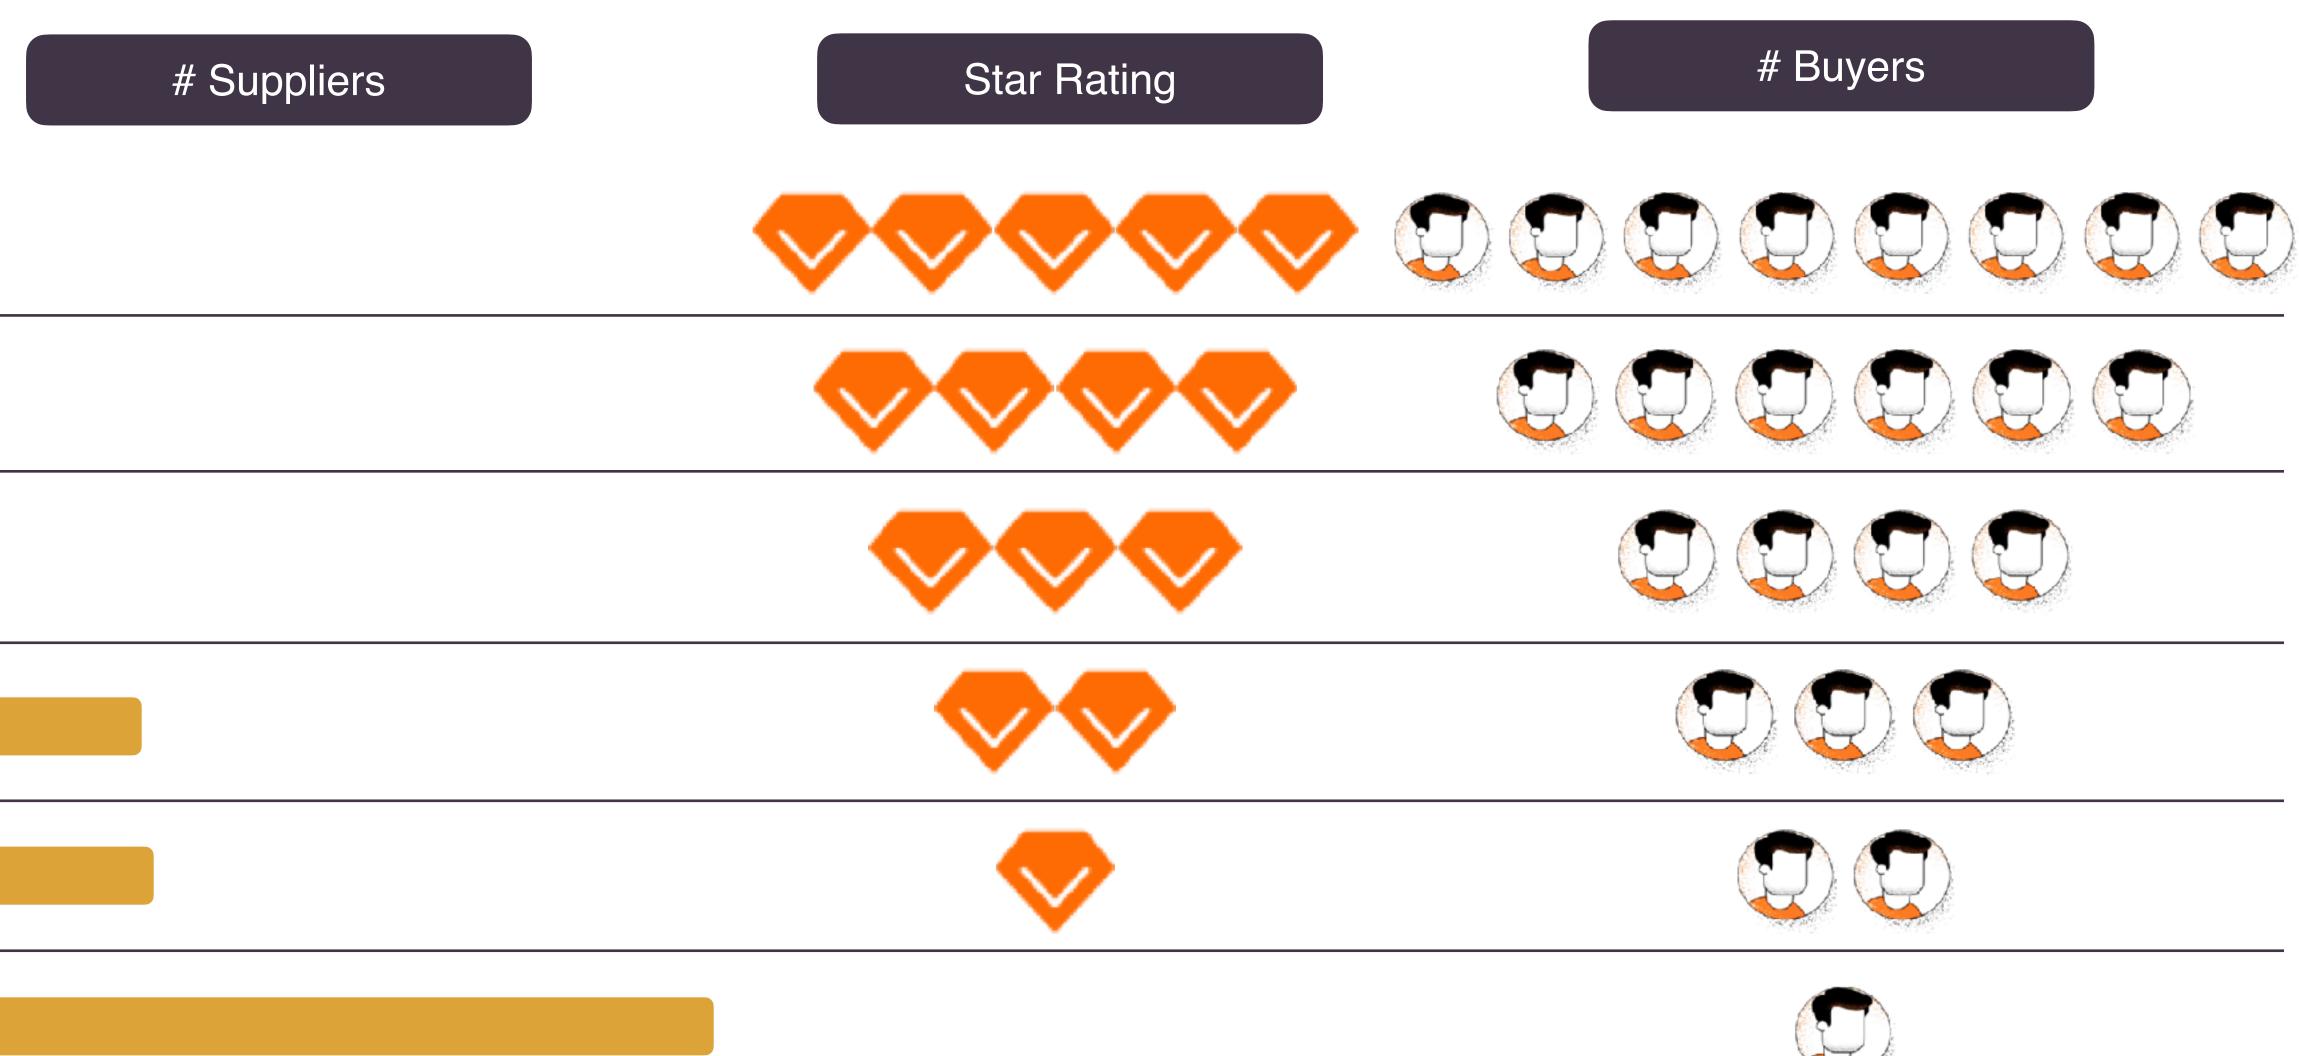

## 15:1

On Alibaba.com, demand for food and beverage products is 15x times larger than supply