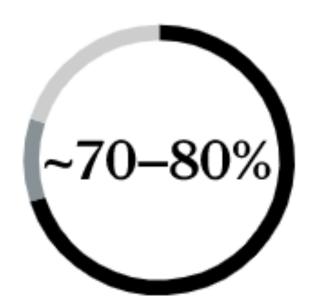

#### ... and that's exactly what customers want.

of B2B decision makers prefer remote human interactions or digital self-service<sup>2,3</sup>