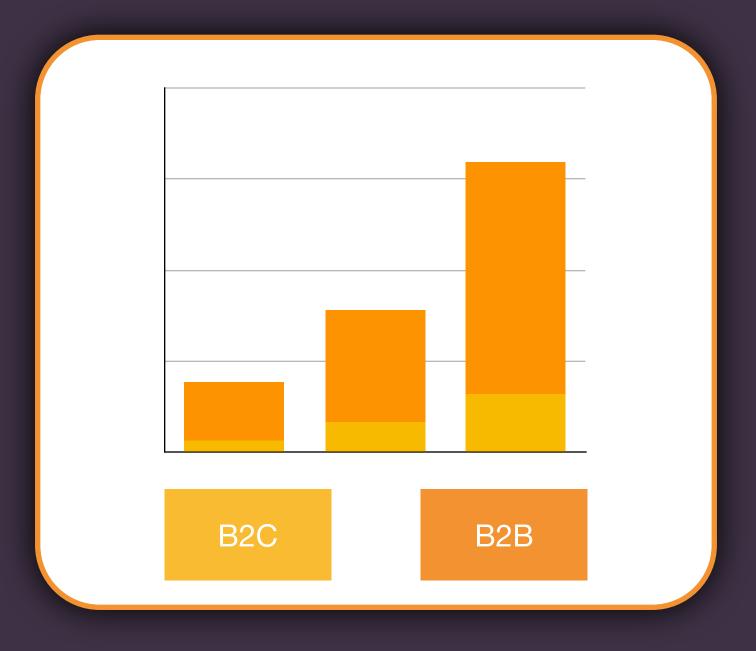

## **B2B BUYERS PREFER E-COMMERCE**

#### Most B2B seller interactions have moved to remote or digital ...

Current way of interacting with suppliers' sales reps during different stages<sup>1,3</sup>

% of respondents

#### ... and that's exactly what customers want.

of B2B decision makers prefer remote human interactions or digital self-service<sup>2,3</sup>