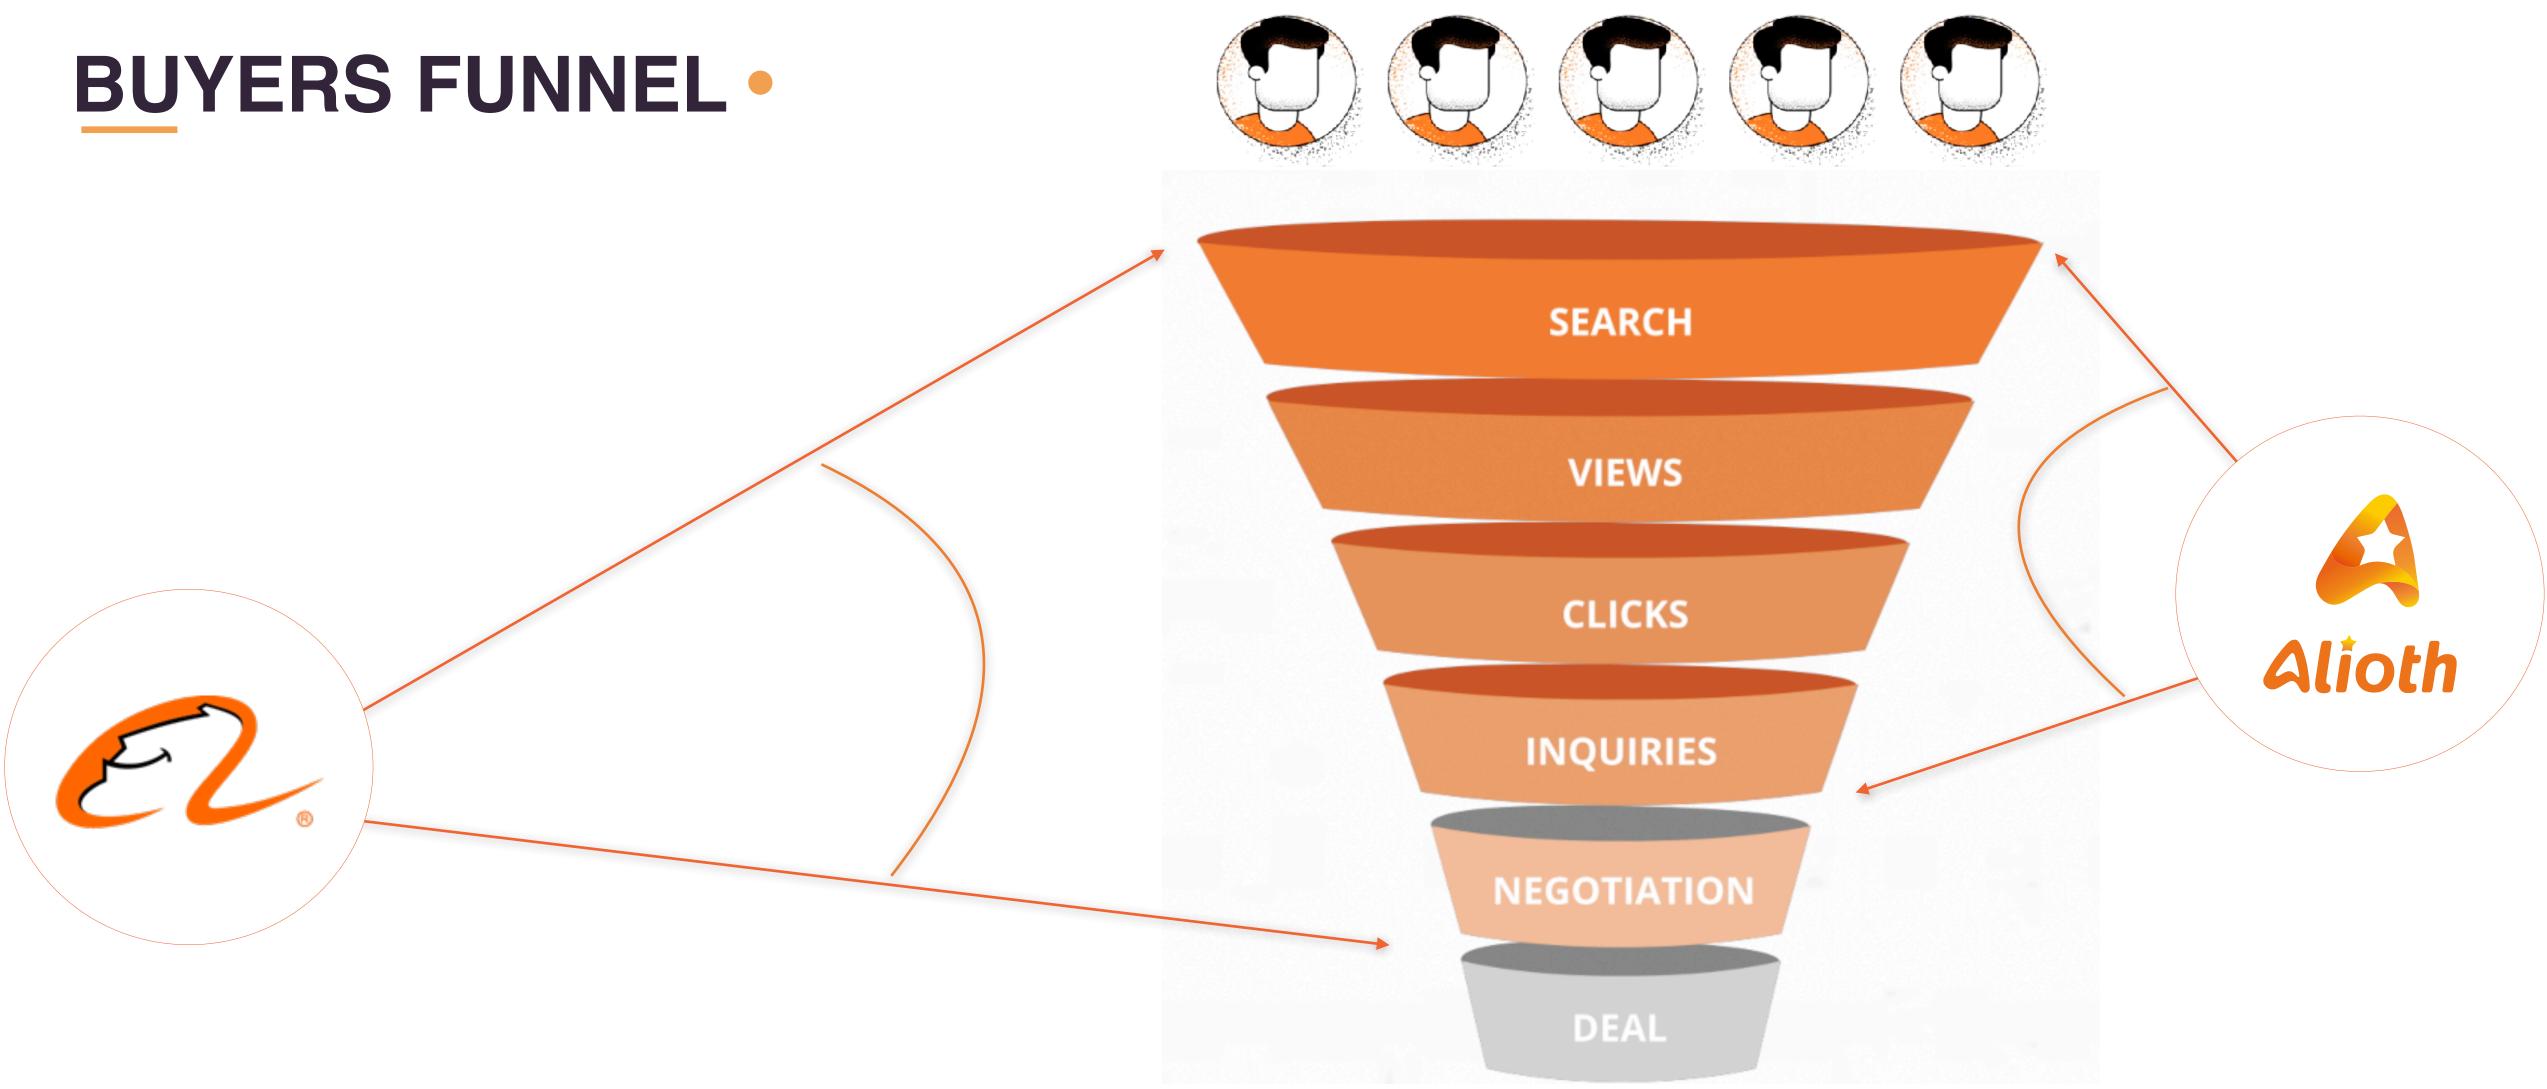

## **B2B BUYERS PREFER E-COMMERCE**

#### Most B2B seller interactions have moved to remote or digital ...

Current way of interacting with suppliers' sales reps during different stages<sup>1,3</sup>

% of respondents

#### ... and that's exactly what customers want.

of B2B decision makers prefer remote human interactions or digital self-service<sup>2,3</sup>